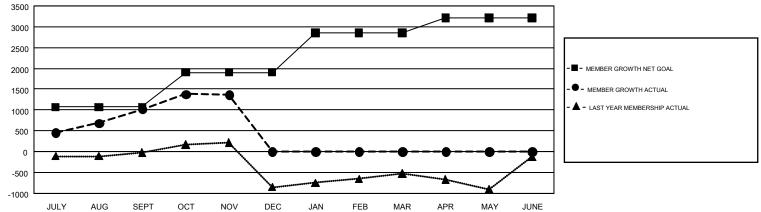

## GMT Constitutional Area 6, Group C

GMT: VENKATA S RAJU DANTULURI

REPORT DOES NOT INCLUDE CLUBS IN UNDISTRICTED AREAS.

|                       | Clu           | bs        |               |                       | Ме                        | embers                  |                                              |  |
|-----------------------|---------------|-----------|---------------|-----------------------|---------------------------|-------------------------|----------------------------------------------|--|
| RESULTS FOR 2018-2019 |               |           |               | RESULTS FOR 2018-2019 |                           |                         |                                              |  |
| QUARTER               | NEW CLUB GOAL | NEW CLUBS | DROPPED CLUBS | QUARTER               | MEMBER GROWTH NET<br>GOAL | MEMBER GROWTH<br>ACTUAL | DROPPED MEMBERS ACTUAL (including transfers) |  |
| JULY/AUG/SEPT         | 29            | 41        | 4             | JULY/AUG/SEPT         | 1,070                     | 1,790                   | 691                                          |  |
| OCT/NOV/DEC           | 18            | 9         | 1             | OCT/NOV/DEC           | 830                       | 915                     | 434                                          |  |
| JAN/FEB/MAR           | 12            | 0         | 0             | JAN/FEB/MAR           | 955                       | 0                       | 0                                            |  |
| APR/MAY/JUNE          | 10            | 0         | 0             | APR/MAY/JUNE          | 358                       | 0                       | 0                                            |  |