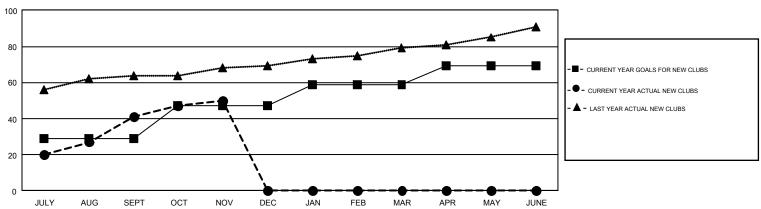

## GMT Constitutional Area 6, Group C

GMT: VENKATA S RAJU DANTULURI

REPORT DOES NOT INCLUDE CLUBS IN UNDISTRICTED AREAS.

|                       | Clu           | bs        |               |                       | Ме                        | embers                  |                                              |  |
|-----------------------|---------------|-----------|---------------|-----------------------|---------------------------|-------------------------|----------------------------------------------|--|
| RESULTS FOR 2018-2019 |               |           |               | RESULTS FOR 2018-2019 |                           |                         |                                              |  |
| QUARTER               | NEW CLUB GOAL | NEW CLUBS | DROPPED CLUBS | QUARTER               | MEMBER GROWTH NET<br>GOAL | MEMBER GROWTH<br>ACTUAL | DROPPED MEMBERS ACTUAL (including transfers) |  |
| JULY/AUG/SEPT         | 29            | 41        | 4             | JULY/AUG/SEPT         | 1,070                     | 1,790                   | 691                                          |  |
| OCT/NOV/DEC           | 18            | 9         | 1             | OCT/NOV/DEC           | 830                       | 915                     | 434                                          |  |
| JAN/FEB/MAR           | 12            | 0         | 0             | JAN/FEB/MAR           | 955                       | 0                       | 0                                            |  |
| APR/MAY/JUNE          | 10            | 0         | 0             | APR/MAY/JUNE          | 358                       | 0                       | 0                                            |  |